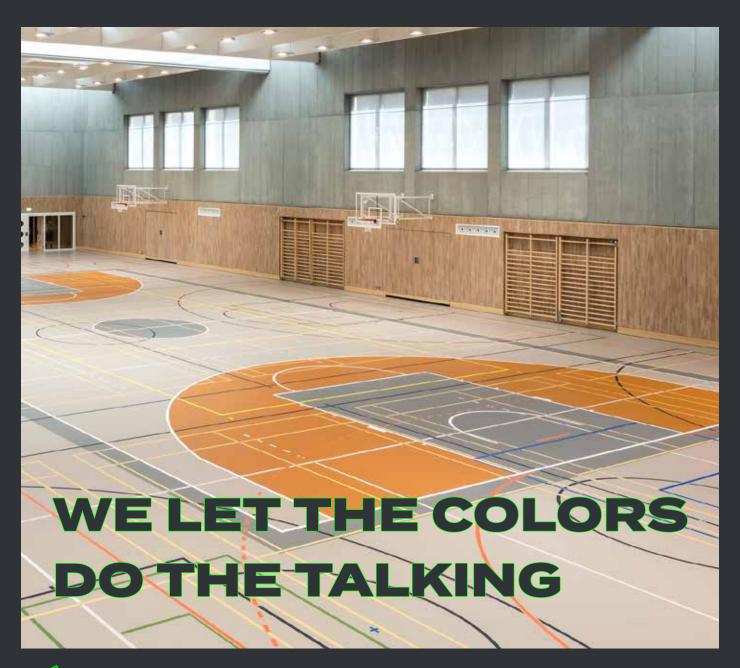

CONICA
INDOOR SPORTS FLOORING

## **COLOR CHART**





## STANDARD COLORS

With CONICA, even the standard colors can offer great design freedom.

The palette comprises 24 color shades, which have already proven themselves many times over in practical applications. In addition, the standard colors are characterized by an excellent price-performance ratio.





## **SPECIAL COLORS**

Unique accents are set by sports and multifunctional hall coverings, designed with special colors from CONICA. The 24 attractive color variations, developed in close cooperation with architects and sports hall operators, make an effective contribution to the overall impression of a sports facility.



## CONTACT