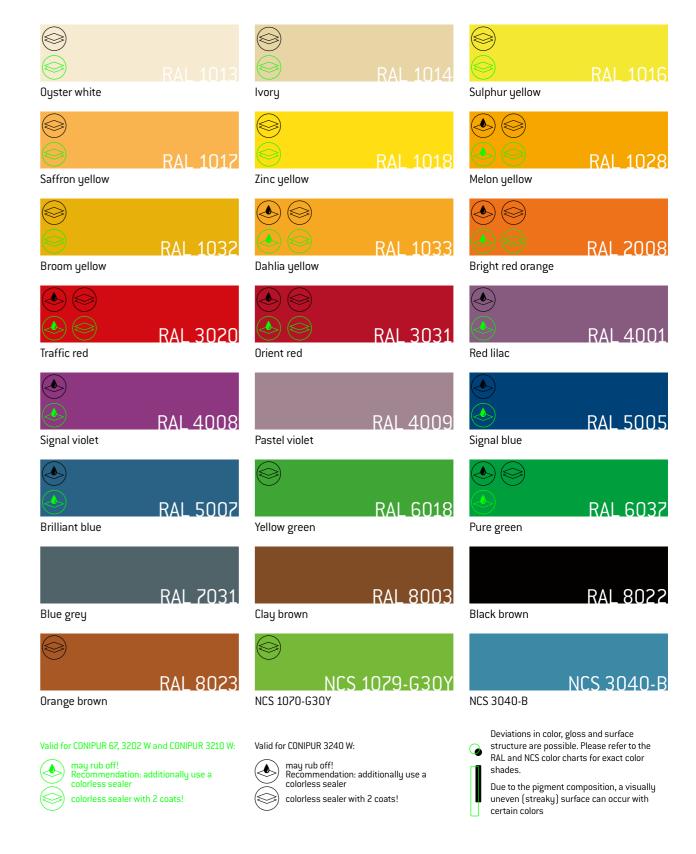

## **SPECIAL COLORS**

Unique accents are set by sports and multifunctional hall coverings, designed with special colors from CONICA. The 24 attractive color variations, developed in close cooperation with architects and sports hall operators, make an effective contribution to the overall impression of a sports facility.