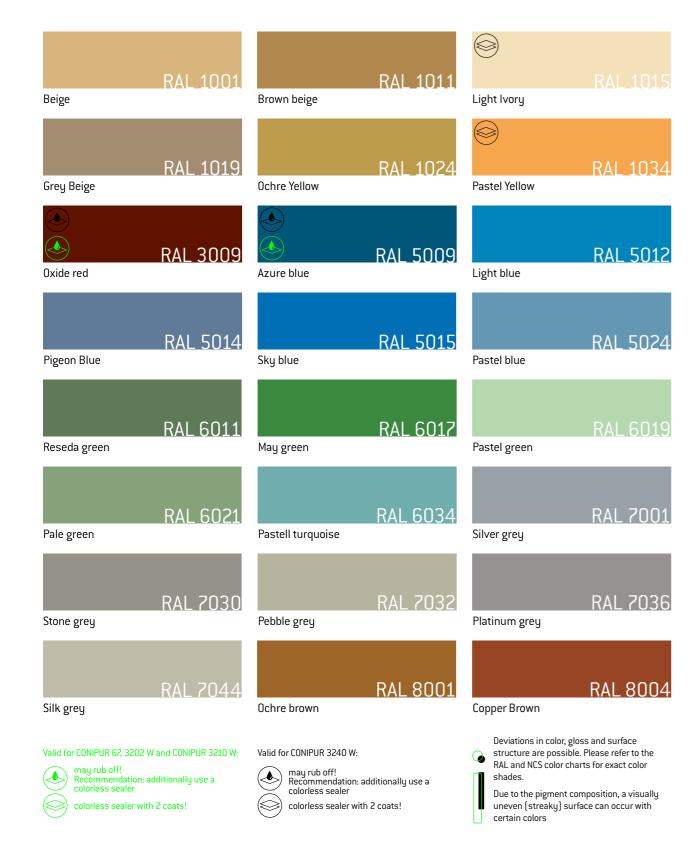

## STANDARD COLORS

With CONICA, even the standard colors can offer great design freedom.

The palette comprises 24 color shades, which have already proven themselves many times over in practical applications. In addition, the standard colors are characterized by an excellent price-performance ratio.