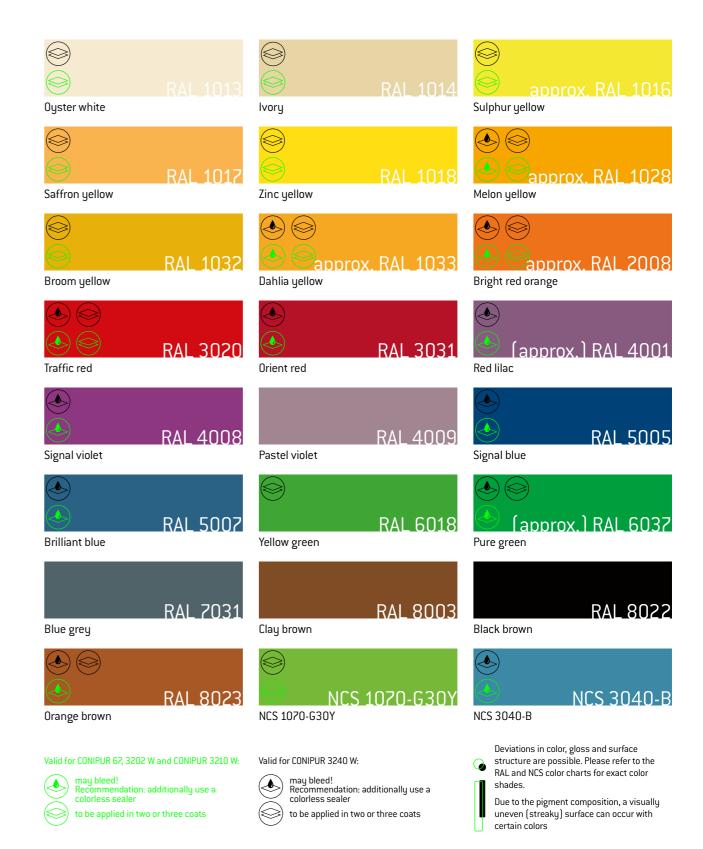

## **SPECIAL COLORS**

Unique accents are set by sports and multifunctional hall coverings, designed with special colors from CONICA. The 24 attractive color variations, developed in close cooperation with architects and sports hall operators, make an effective contribution to the overall impression of a sports facility.