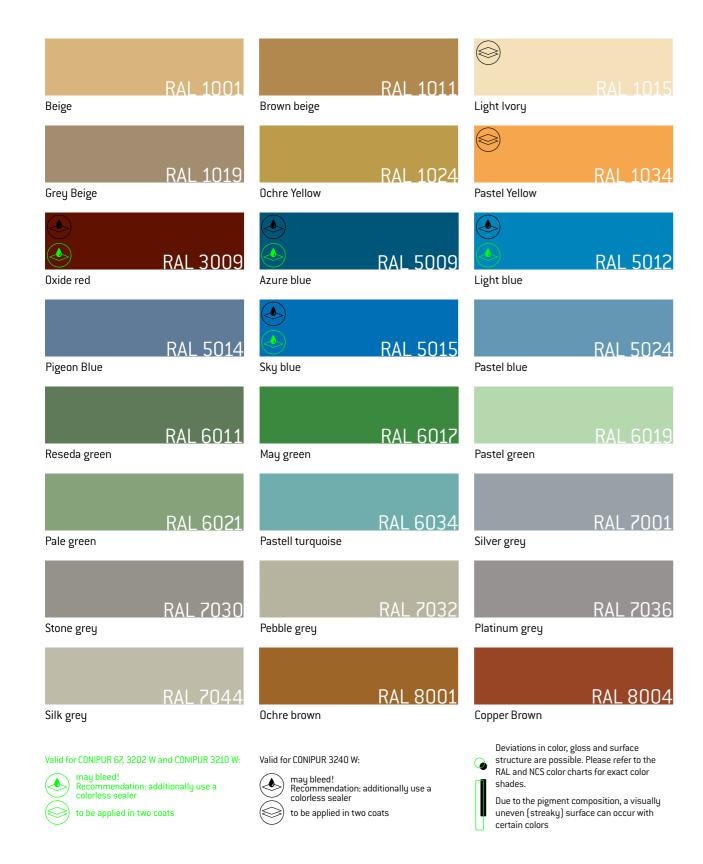

## STANDARD COLORS

With CONICA, even the standard colors can offer great design freedom.

The palette comprises 24 color shades, which have already proven themselves many times over in practical applications. In addition, the standard colors are characterized by an excellent price-performance ratio. Except for marked exceptions in the case of CONIPUR 3240 W, the colors are opaque when sealed once. However, certain colors may show bleeding due to the pigment composition.