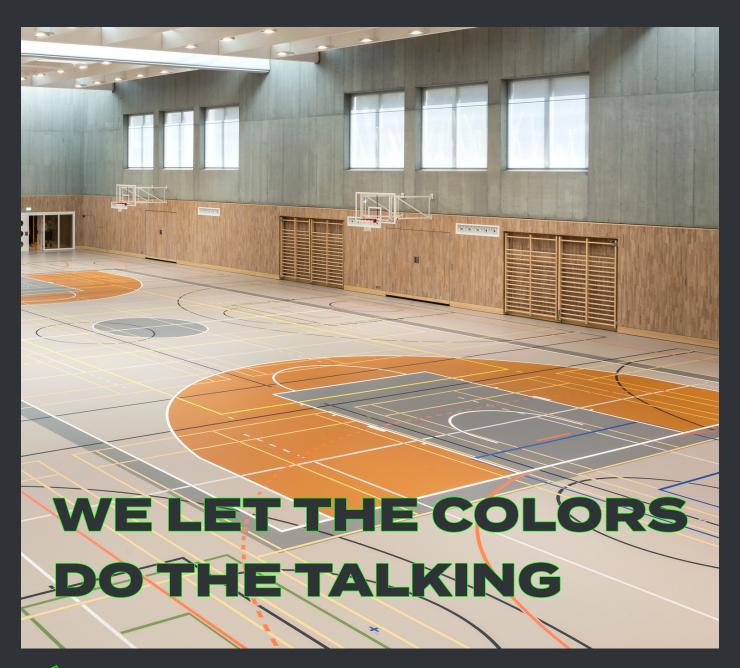

## STANDARD COLORS

With CONICA, even the standard colors can offer great design freedom.

The palette comprises 24 color shades, which have already proven themselves many times over in practical applications. In addition, the standard colors are characterized by an excellent price-performance ratio. Except for marked exceptions in the case of CONIPUR 3240 W, the colors are opaque when sealed once. However, certain colors may show bleeding due to the pigment composition.

## **SPECIAL COLORS**

Unique accents are set by sports and multifunctional hall coverings, designed with special colors from CONICA. The 24 attractive color variations, developed in close cooperation with architects and sports hall operators, make an effective contribution to the overall impression of a sports facility.